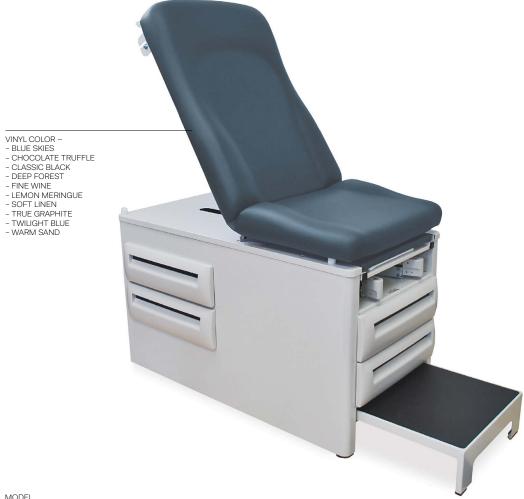

## **SE6080**

DESCRIPTION -

Exam Table, 4-position stirrups
Removable / replaceable top

Paper roll holder

| DIMENSIONS -    | OPTIONS -         |      |
|-----------------|-------------------|------|
| Width 58.5      | Electrical outlet | +285 |
| Depth 27        | Drawer warmer kit | +485 |
| Height 32       | Pelvic tilt       | +203 |
| Cubic Feet 35   |                   |      |
| Ship Weight 350 |                   |      |

| MODEL NO |                                  |       | PRICE |
|----------|----------------------------------|-------|-------|
| SE6080   | 2 end drawers and 2 side drawers | CAD\$ | 11182 |